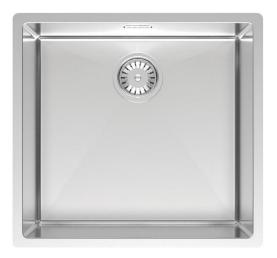

## **Product Specification Sheet CAB450**

## Cayman Aguis Cavman 450 Single Bowl

| Models                     | Corner Radius            |
|----------------------------|--------------------------|
| 14 CAB450                  | 10mm                     |
| Overall Dimensions W x D   | Waste                    |
| 490 x 460mm                | 90mm                     |
| Bowl Dimensions W x D x H  | Installation             |
| 450 x 420 x 200mm          | Top / Flush / Undermount |
| Material & Finish          | Minimum Cabinet Size     |
| 1 Onem 204 Ctaiplage Ctael | F70mama                  |