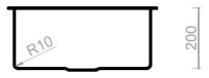

## Cayman Aguis Cavman 450 Single Bowl

| Models                     | Corner Radius            |
|----------------------------|--------------------------|
| 14 CAB450                  | 10mm                     |
| Overall Dimensions W x D   | Waste                    |
| 490 x 460mm                | 90mm                     |
| Bowl Dimensions W x D x H  | Installation             |
| 450 x 420 x 200mm          | Top / Flush / Undermount |
| Material & Finish          | Minimum Cabinet Size     |
| 1 Onem 204 Ctaiplage Ctael | F70mama                  |

1.0mm 304 Stainless Steel, Scotchbrite

570mm