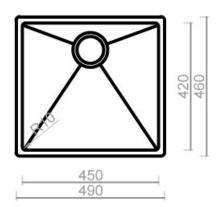

## Cayman Aguis Cavman 450 Single Bowl

| Models                     | Corner Radius            |
|----------------------------|--------------------------|
| 14 CAB450                  | 10mm                     |
| Overall Dimensions W x D   | Waste                    |
| 490 x 460mm                | 90mm                     |
| Bowl Dimensions W x D x H  | Installation             |
| 450 x 420 x 200mm          | Top / Flush / Undermount |
| Material & Finish          | Minimum Cabinet Size     |
| 1 Onem 204 Ctaiplage Ctael | F70mama                  |

1.0mm 304 Stainless Steel, Scotchbrite

570mm